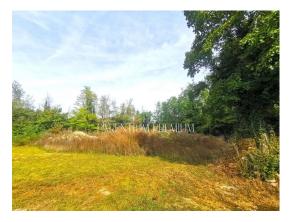

| Price : | 111.000 € |
|---------|-----------|
|---------|-----------|

For sale is a plot of land with an area of

1515 m2 in the vicinity of Tinjan. It consists of 1163 m2 of construction land, ideal for building a residential building, and 352 m2 of agricultural land.

This land is equipped with electricity and water connections, facilitating planning and construction. The access road is very convenient, only 120 meters away from the paved road, via a well-maintained macadam road.

Located in a peaceful environment, it offers the perfect balance between urban and rural life. With excellent connectivity to the city and all the necessary facilities nearby, this land represents a unique opportunity to build your home.