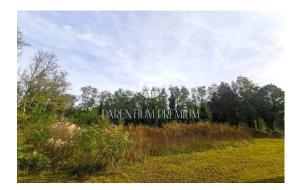

| Price : | 111.000 € |
|---------|-----------|
|---------|-----------|

For sale is a plot of land with an area of

1515 m2 in the vicinity of Tinjan. It consists of 1163 m2 of construction land, ideal for building a residential building, and 352 m2 of agricultural land.

This land is equipped with electricity and water connections, facilitating planning and construction. The access road is very convenient, only 120 meters away from the paved road, via a well-maintained macadam road.

Located in a peaceful environment, it offers the perfect balance between urban and rural life. With excellent connectivity to the city and all the necessary facilities nearby, this land represents a unique opportunity to build your home.