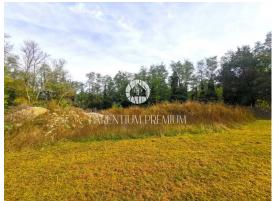

| Price : | 111.000 € |
|---------|-----------|
|---------|-----------|

For sale is a plot of land with an area of

1515 m2 in the vicinity of Tinjan. It consists of 1163 m2 of construction land, ideal for building a residential building, and 352 m2 of agricultural land.

This land is equipped with electricity and water connections, facilitating planning and construction. The access road is very convenient, only 120 meters away from the paved road, via a well-maintained macadam road.

Located in a peaceful environment, it offers the perfect balance between urban and rural life. With excellent connectivity to the city and all the necessary facilities nearby, this land represents a unique opportunity to build your home.