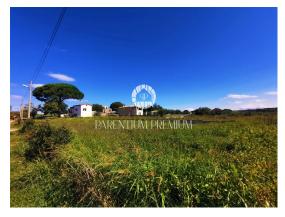

Price : 311.250 €

This plot of land of 800m2 is located in a tourist town ten minutes away from Poreč and the beaches. It is rectangular in shape, and is ideal for building a villa with a swimming pool or a family home.

In addition, this plot has a convenient location with electricity and water connections already installed next to the plot, which facilitates the construction process. While access to the plot is provided by an asphalted road.

What makes this plot special are the incredible views it offers. From the ground floor and the first floor of the future building, you will be able to enjoy a beautiful view of the sea, while on the other side you will have the opportunity to observe untouched nature.