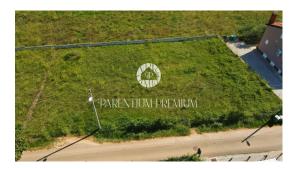

Price : 311.250 €

This plot of land of 800m2 is located in a tourist town ten minutes away from Poreč and the beaches. It is rectangular in shape, and is ideal for building a villa with a swimming pool or a family home.

In addition, this plot has a convenient location with electricity and water connections already installed next to the plot, which facilitates the construction process. While access to the plot is provided by an asphalted road.

What makes this plot special are the incredible views it offers. From the ground floor and the first floor of the future building, you will be able to enjoy a beautiful view of the sea, while on the other side you will have the opportunity to observe untouched nature.