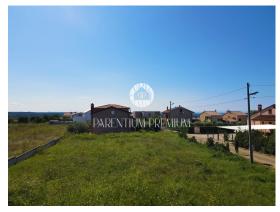

Price : 311.250 €

This plot of land of 800m2 is located in a tourist town ten minutes away from Poreč and the beaches. It is rectangular in shape, and is ideal for building a villa with a swimming pool or a family home.

In addition, this plot has a convenient location with electricity and water connections already installed next to the plot, which facilitates the construction process. While access to the plot is provided by an asphalted road.

What makes this plot special are the incredible views it offers. From the ground floor and the first floor of the future building, you will be able to enjoy a beautiful view of the sea, while on the other side you will have the opportunity to observe untouched nature.