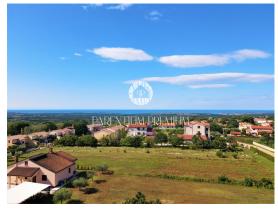

Price : 311.250 €

This plot of land of 800m2 is located in a tourist town ten minutes away from Poreč and the beaches. It is rectangular in shape, and is ideal for building a villa with a swimming pool or a family home.

In addition, this plot has a convenient location with electricity and water connections already installed next to the plot, which facilitates the construction process. While access to the plot is provided by an asphalted road.

What makes this plot special are the incredible views it offers. From the ground floor and the first floor of the future building, you will be able to enjoy a beautiful view of the sea, while on the other side you will have the opportunity to observe untouched nature.