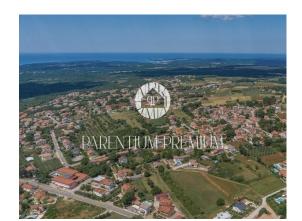

## OPPORTUNITY!

Building land for sale, surface area 2947m2, located in a quiet location, only a few hundred meters from the center of town.

The plot has asphalted access, is rectangular in shape, and there are electricity and water connections right next to it.

It is intended for residential purposes, and according to the spatial plan, the construction of two detached houses is allowed.