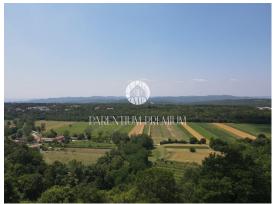

## Price : 96.100 €

Building plot with a wonderful view of Učka, 3 kilometers away from Lupoglav, in an uninhabited part.

The plot has an access road and infrastructure. Surrounded by greenery and untouched nature. The distance to the highway is 3 km, to Rijeka 35 km, Opatija 30 km, Buzet 16 km. Suitable for building a holiday home.