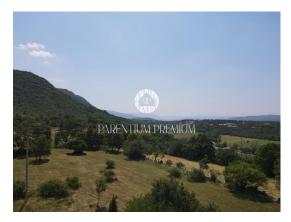

## Price : 96.100 €

Building plot with a wonderful view of Učka, 3 kilometers away from Lupoglav, in an uninhabited part.

The plot has an access road and infrastructure. Surrounded by greenery and untouched nature. The distance to the highway is 3 km, to Rijeka 35 km, Opatija 30 km, Buzet 16 km. Suitable for building a holiday home.