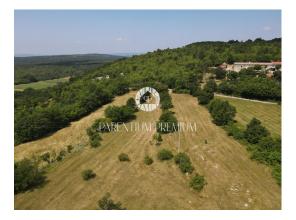

## Price : 96.100 €

Building plot with a wonderful view of Učka, 3 kilometers away from Lupoglav, in an uninhabited part.

The plot has an access road and infrastructure. Surrounded by greenery and untouched nature. The distance to the highway is 3 km, to Rijeka 35 km, Opatija 30 km, Buzet 16 km. Suitable for building a holiday home.