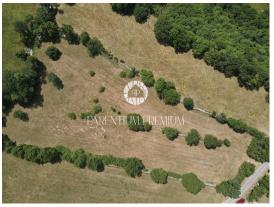

## Price : 96.100 €

Building plot with a wonderful view of Učka, 3 kilometers away from Lupoglav, in an uninhabited part.

The plot has an access road and infrastructure. Surrounded by greenery and untouched nature. The distance to the highway is 3 km, to Rijeka 35 km, Opatija 30 km, Buzet 16 km. Suitable for building a holiday home.