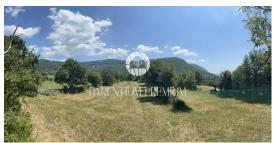

Building plot with a wonderful view of Učka, 3 kilometers away from Lupoglav, in an uninhabited part.

The plot has an access road and infrastructure. Surrounded by greenery and untouched nature. The distance to the highway is 3 km, to Rijeka 35 km, Opatija 30 km, Buzet 16 km. Suitable for building a holiday home.