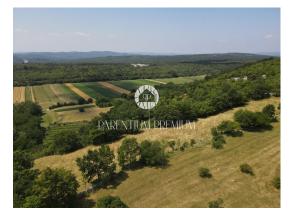

Building plot with a wonderful view of Učka, 3 kilometers away from Lupoglav, in an uninhabited part.

The plot has an access road and infrastructure. Surrounded by greenery and untouched nature. The distance to the highway is 3 km, to Rijeka 35 km, Opatija 30 km, Buzet 16 km. Suitable for building a holiday home.