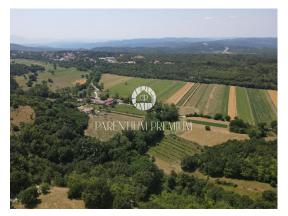

Building plot with a wonderful view of Učka, 3 kilometers away from Lupoglav, in an uninhabited part.

The plot has an access road and infrastructure. Surrounded by greenery and untouched nature. The distance to the highway is 3 km, to Rijeka 35 km, Opatija 30 km, Buzet 16 km. Suitable for building a holiday home.