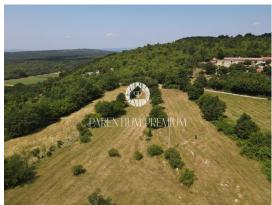

Building plot with a wonderful view of Učka, 3 kilometers away from Lupoglav, in an uninhabited part.

The plot has an access road and infrastructure. Surrounded by greenery and untouched nature. The distance to the highway is 3 km, to Rijeka 35 km, Opatija 30 km, Buzet 16 km. Suitable for building a holiday home.