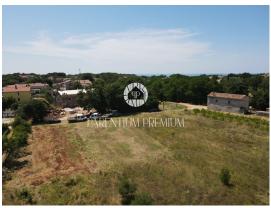

## PARENTIUM REAL ESTATE Vukovarska 19, 52440 Poreč

mail: office@parentium-realestate.com web: www.parentium-realestate.com

info: +385 99 21 46 917 | +385 98 99 46 041

| Code:                  | 01403   |
|------------------------|---------|
| Location :             | Poreč   |
| Building size :        | 0 m2    |
| Lot size :             | 900 m2  |
| Distance from center : | 12000 m |
| Distance from sea :    | 7000 m  |

## OPPORTUNITY!

Building land located in a quiet place within easy reach of all the necessary facilities (local shops, taverns, restaurants, kindergarten, school...), on the very edge of the village, next to the forest. Electricity and water connections are located directly next to the plot. It is perfect for building a detached building with a swimming pool.