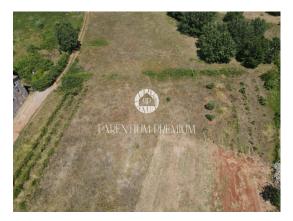

## PARENTIUM REAL ESTATE Vukovarska 19, 52440 Poreč

mail: office@parentium-realestate.com web: www.parentium-realestate.com

info: +385 99 21 46 917 | +385 98 99 46 041

| Code:                  | 01403   |
|------------------------|---------|
| Location :             | Poreč   |
| Building size :        | 0 m2    |
| Lot size :             | 900 m2  |
| Distance from center : | 12000 m |
| Distance from sea :    | 7000 m  |

## OPPORTUNITY!

Building land located in a quiet place within easy reach of all the necessary facilities (local shops, taverns, restaurants, kindergarten, school...), on the very edge of the village, next to the forest. Electricity and water connections are located directly next to the plot. It is perfect for building a detached building with a swimming pool.