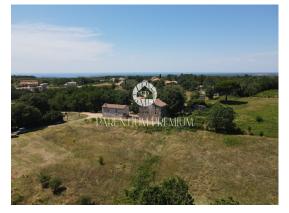

## PARENTIUM REAL ESTATE Vukovarska 19, 52440 Poreč

mail: office@parentium-realestate.com web: www.parentium-realestate.com

info: +385 99 21 46 917 | +385 98 99 46 041

| Code:                  | 01403   |
|------------------------|---------|
| Location :             | Poreč   |
| Building size :        | 0 m2    |
| Lot size :             | 900 m2  |
| Distance from center : | 12000 m |
| Distance from sea :    | 7000 m  |

## OPPORTUNITY!

Building land located in a quiet place within easy reach of all the necessary facilities (local shops, taverns, restaurants, kindergarten, school...), on the very edge of the village, next to the forest. Electricity and water connections are located directly next to the plot. It is perfect for building a detached building with a swimming pool.