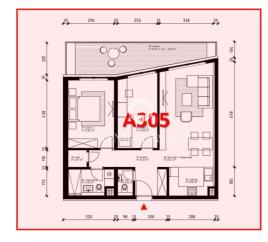

## PARENTIUM PREMIUM Real Estate

| br. | prostorija    | površina | kf  | površina             |
|-----|---------------|----------|-----|----------------------|
| 01  | ULAZNI HODNIK | 8.49     | 1   | 8.49 m <sup>2</sup>  |
| 02  | WC            | 1.60     | 1   | 1.60 m <sup>2</sup>  |
| 03  | KUHINJA       | 4.92     | 1   | 4.92 m <sup>2</sup>  |
| 04  | KUPAONICA     | 4.50     | 1   | 4.50 m <sup>2</sup>  |
| 05  | IZBA          | 1.29     | 1   | 1.29 m <sup>2</sup>  |
| 06  | BORAVAK       | 21.73    | 1   | 21.73 m <sup>2</sup> |
| 07  | SOBA 1        | 12.69    | 1   | 12.69 m <sup>2</sup> |
| 08  | SOBA 2        | 11.58    | 1   | 11.58 m <sup>2</sup> |
| 09  | BALKON        | 13.79    | 0.5 | 6.90 m <sup>2</sup>  |
|     | STAN          | 80.59    |     | 73.70 m <sup>2</sup> |
| 10  | PGM 25        | 17.82    | 0.5 | 8.91 m <sup>2</sup>  |
| 11  | SPREM. 8      | 3.75     | 0.5 | 1.88 m <sup>2</sup>  |

For sale are elite apartments in a new residential area only 800 meters from the beautiful beaches and 2000 meters from the historic center of the city. It is a multi-apartment building with a total of 30 elite apartments. We offer apartment A305 with two bedrooms, guest toilet, bathroom, kitchen with dining area, living room, storage room and terrace. All apartments on the higher floors will have a view of the sea, the city of Poreč and the Mediterranean landscape.