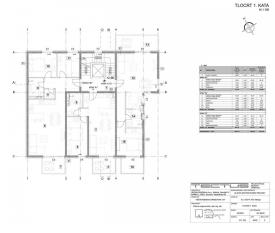

## 207.415 €

Istria, Poreč area

This new modern building with an elevator is located in the vicinity of the city of Poreč in a nice tourist spot, only 700m from the well-maintained beaches.

Apartment "A1" is located on the 1st floor of this excellent building "V2" and consists of an open living room with kitchen and dining room and access to a covered balcony, ideal for soaking up the summer sun.

Inside the apartment we have 1 more bedroom and a bathroom.

Heating/cooling of the apartment will be provided by an air conditioner, and electric underfloor heating will be installed in the bathroom.

The parking lot is in front of the building.