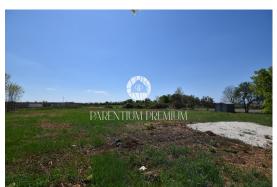

Old price : 120.000 €

New price : 105.000 €

Istria, Poreč area

Building land for sale with a view of the sea with a total area of

593m2

All the necessary infrastructure for construction is in the immediate vicinity of the plot.

The building permit is in the process of being obtained.

This land is a great opportunity to solve the housing issue or as a great investment for your future vacation home.