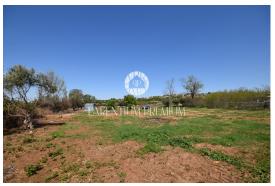

Old price : 120.000 €

New price : 105.000 €

Istria, Poreč area

Building land for sale with a view of the sea with a total area of

593m2

All the necessary infrastructure for construction is in the immediate vicinity of the plot.

The water is right next to the plot, the main line has been brought in, which makes it much easier to start construction and solve the utility problem.

In the settlement there are all facilities needed in everyday life, shops, restaurants, school, playgrounds for children, dentist...