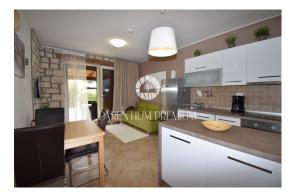

It consists of an entrance area, an open space living room, a kitchen and a dining room with access to a terrace and a beautifully landscaped yard. There are 2 more bedrooms and a bathroom inside.

The yard with a terrace and a garden house surrounds the entire apartment and is carefully maintained by the owner.

The apartment is sold fully equipped with high-quality furniture and household appliances.

Heating and cooling is solved by air conditioning.

Parking for use is located in front of the apartment.

This is an exceptional opportunity on the market to solve the housing issue or as an excellent tourist investment for an ideal summer vacation.