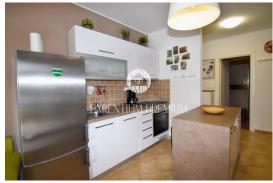

It consists of an entrance area, an open space living room, a kitchen and a dining room with access to a terrace and a beautifully landscaped yard. There are 2 more bedrooms and a bathroom inside.

The yard with a terrace and a garden house surrounds the entire apartment and is carefully maintained by the owner.

The apartment is sold fully equipped with high-quality furniture and household appliances.

Heating and cooling is solved by air conditioning.

Parking for use is located in front of the apartment.

This is an exceptional opportunity on the market to solve the housing issue or as an excellent tourist investment for an ideal summer vacation.