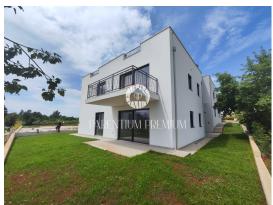

Poreč, surroundings

This new building with a total of 4 apartments is located in a quiet place, just 1 km from the sea, in the last row of the construction zone.

An apartment for sale on the first floor with an area of

94 m2, consisting of an entrance hall, a living room with a kitchen and a dining room leading to a covered terrace, three bedrooms, a bathroom and a toilet.

The apartment has one parking space, a large terrace of 84 m2, a storage room located next to the entrance to the apartment, and it is possible to purchase an additional parking space.