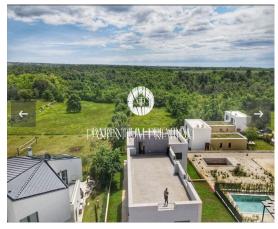

Poreč, surroundings

This new building with a total of 4 apartments is located in a quiet place, just 1 km from the sea, in the last row of the construction zone.

An apartment for sale on the first floor with an area of

94 m2, consisting of an entrance hall, a living room with a kitchen and a dining room leading to a covered terrace, three bedrooms, a bathroom and a toilet.

The apartment has one parking space, a large terrace of 84 m2, a storage room located next to the entrance to the apartment, and it is possible to purchase an additional parking space.