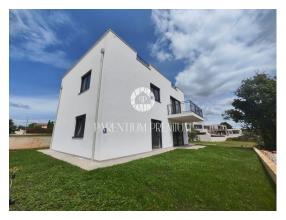

Poreč, surroundings

This new building with a total of 4 apartments is located in a quiet place, just 1 km from the sea, in the last row of the construction zone.

An apartment for sale on the first floor with an area of

94 m2, consisting of an entrance hall, a living room with a kitchen and a dining room leading to a covered terrace, three bedrooms, a bathroom and a toilet.

The apartment has one parking space, a large terrace of 84 m2, a storage room located next to the entrance to the apartment, and it is possible to purchase an additional parking space.