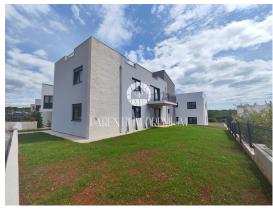

Poreč, surroundings

This new building with a total of 4 apartments is located in a quiet place, just 1 km from the sea, in the last row of the construction zone.

An apartment for sale on the first floor with an area of

94 m2, consisting of an entrance hall, a living room with a kitchen and a dining room leading to a covered terrace, three bedrooms, a bathroom and a toilet.

The apartment has one parking space, a large terrace of 84 m2, a storage room located next to the entrance to the apartment, and it is possible to purchase an additional parking space.