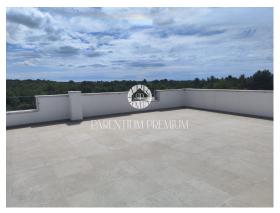

94 m2, consisting of an entrance hall, a living room with a kitchen and a dining room leading to a covered terrace, three bedrooms, a bathroom and a toilet.

The apartment has one parking space, a large terrace of 86 m2, a storage room located next to the entrance to the apartment, and it is possible to purchase an additional parking space.