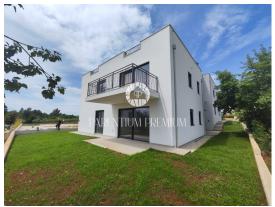

Poreč, surroundings

This new building with a total of 4 apartments is located in a quiet place, just 1 km from the sea, in the last row of the construction zone.

An apartment for sale on the first floor with an area of

94 m2, consisting of an entrance hall, a living room with a kitchen and a dining room leading to a covered terrace, three bedrooms, a bathroom and a toilet.

The apartment has one parking space, a large terrace of 86 m2, a storage room located next to the entrance to the apartment, and it is possible to purchase an additional parking space.