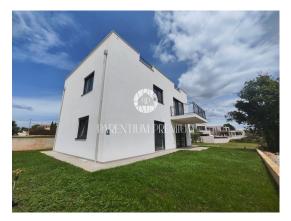

Poreč, surroundings

This new building with a total of 4 apartments is located in a quiet place, just 1 km from the sea, in the last row of the construction zone.

An apartment for sale on the first floor with an area of

94 m2, consisting of an entrance hall, a living room with a kitchen and a dining room leading to a covered terrace, three bedrooms, a bathroom and a toilet.

The apartment has one parking space, a large terrace of 86 m2, a storage room located next to the entrance to the apartment, and it is possible to purchase an additional parking space.