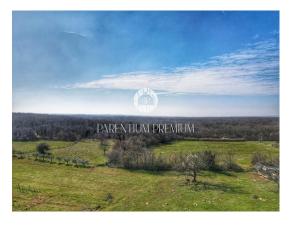

Istria, Poreč, Labinci, Kaštelir, Višnjan - surroundings

New for sale, a beautiful, attractive building plot on the edge of the village with a view of the sea. The land is located in a quiet village only 2 km from all the necessary facilities such as restaurants, shops, school, kindergarten, post office....

The construction part of the land has an area of

800 m2 and below it there is a plot of approx. 1200 m2.

Water and electricity at 20 m. Access road to the plot. Ideal land for building a holiday home.