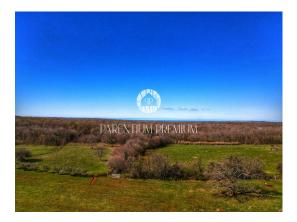

Istria, Poreč, Labinci, Kaštelir, Višnjan - surroundings

New for sale, a beautiful, attractive building plot on the edge of the village with a view of the sea. The land is located in a quiet village only 2 km from all the necessary facilities such as restaurants, shops, school, kindergarten, post office....

The construction part of the land has an area of

800 m2 and below it there is a plot of approx. 1200 m2.

Water and electricity at 20 m. Access road to the plot. Ideal land for building a holiday home.