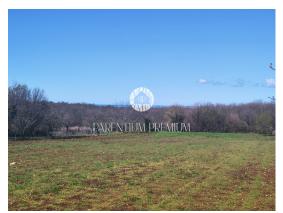

The construction part of the land has an area of

800 m2 and below it there is a plot of approx. 1200 m2.

Water and electricity at 20 m. Access road to the plot. Ideal land for building a holiday home.