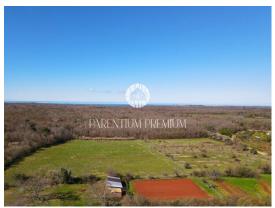

Istria, Poreč, Labinci, Kaštelir, Višnjan - surroundings

New for sale, a beautiful, attractive building plot on the edge of the village with a view of the sea.

The construction part of the land has an area of

800 m2 and below it there is a plot of approx. 1200 m2 that can be purchased at a price of 20e/m2.

Water and electricity at 20 m. Access road to the plot.