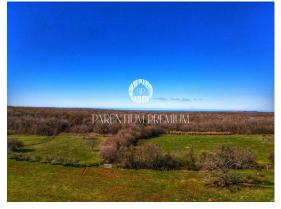

Istria, Poreč, Labinci, Kaštelir, Višnjan - surroundings

New for sale, a beautiful, attractive building plot on the edge of the village with a view of the sea.

The construction part of the land has an area of

800 m2 and below it there is a plot of approx. 1200 m2 that can be purchased at a price of 20e/m2.

Water and electricity at 20 m. Access road to the plot.