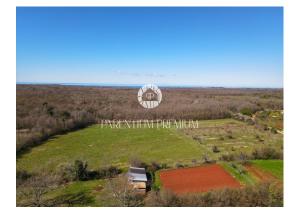

Istria, Poreč, Labinci, Kaštelir, Višnjan - surroundings

New for sale, a beautiful, attractive building plot on the edge of the village with a view of the sea.

The construction part of the land has an area of

800 m2 and below it there is a plot of approx. 1200 m2 that can be purchased at a price of 20e/m2.

Water and electricity at 20 m. Access road to the plot.