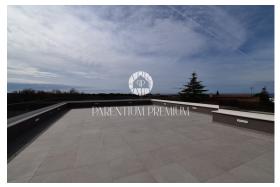

the apartment is 113.00m2 + 52.33m2 of balcony and terrace. Two parking spaces belong to the apartment.

At the entrance to the apartment, in the hallway, there is a guest toilet and a wooden staircase that leads to a spacious roof terrace with a perfect view of the sea.