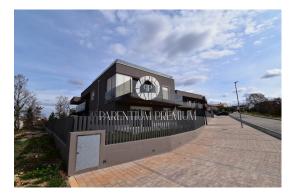

| Price : | 670.000 € |
|---------|-----------|
|---------|-----------|

The luxury penthouse is located on the first floor of a new building consisting of 5 residential units, located at a distance of 3000m from the city center and 2000m from the well-maintained beaches. The area of

the apartment is 113.00m2 + 52.33m2 of balcony and terrace. Two parking spaces belong to the apartment.

At the entrance to the apartment, in the hallway, there is a guest toilet and a wooden staircase that leads to a spacious roof terrace with a perfect view of the sea.