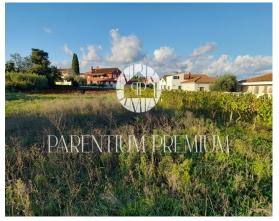

## PARENTIUM REAL ESTATE Vukovarska 19, 52440 Poreč

mail: office@parentium-realestate.com web: www.parentium-realestate.com

info: +385 99 21 46 917 | +385 98 99 46 041

| Code:                  | 01169   |
|------------------------|---------|
| Location :             | Marčana |
| Building size :        | 0 m2    |
| Lot size :             | 1183 m2 |
| Distance from center : | 12500 m |
| Distance from sea :    | 6000 m  |

| Price : | 125.000 € |  |
|---------|-----------|--|
|         |           |  |

Istria, Pula area

In the vicinity of the city of Pula, not far from the beautiful beaches in Krnica, in an extremely quiet location on the edge of the village, this excellent and interesting building plot with a total area of

## 1183m2 is located.

The land has a regular shape with a well-maintained access road within a small settlement and is surrounded by Istrian environment with vineyards and greenery.

All the necessary infrastructure necessary for construction is located in the immediate vicinity of the land.

A relaxed location can be the perfect opportunity to build a holiday home surrounded by greenery and untouched nature.