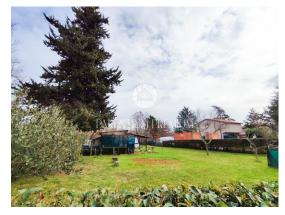

| Old price : | 450.000 € |
|-------------|-----------|
| New price : | 440.000 € |

Istria, Porec

This excellent land with a total area of

1265m2 is located in one of the most attractive tourist locations in the city of Poreč.

The land is only 500m away from beautiful beaches, just a few minutes' walk away.

Surrounded by untouched nature, peace and quiet, this land can become a perfect oasis of peace for building a luxury holiday villa or family home in a unique location.

The land has a regular shape and flat surface with infrastructure (electricity, water, sewage) not far from its edge.

A forest path takes only a few minutes to reach the well-kept beaches and a promenade that leads along the entire coast of the city of Poreč.