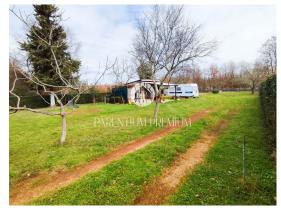

| Old price : | 450.000 € |
|-------------|-----------|
| New price : | 440.000 € |

Istria, Porec

This excellent land with a total area of

1265m2 is located in one of the most attractive tourist locations in the city of Poreč.

The land is only 500m away from beautiful beaches, just a few minutes' walk away.

Surrounded by untouched nature, peace and quiet, this land can become a perfect oasis of peace for building a luxury holiday villa or family home in a unique location.

The land has a regular shape and flat surface with infrastructure (electricity, water, sewage) not far from its edge.

A forest path takes only a few minutes to reach the well-kept beaches and a promenade that leads along the entire coast of the city of Poreč.