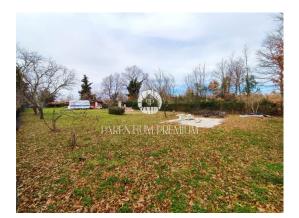

| Old price : | 450.000 € |
|-------------|-----------|
| New price : | 440.000 € |

Istria, Porec

This excellent land with a total area of

1265m2 is located in one of the most attractive tourist locations in the city of Poreč.

The land is only 500m away from beautiful beaches, just a few minutes' walk away.

Surrounded by untouched nature, peace and quiet, this land can become a perfect oasis of peace for building a luxury holiday villa or family home in a unique location.

The land has a regular shape and flat surface with infrastructure (electricity, water, sewage) not far from its edge.

A forest path takes only a few minutes to reach the well-kept beaches and a promenade that leads along the entire coast of the city of Poreč.