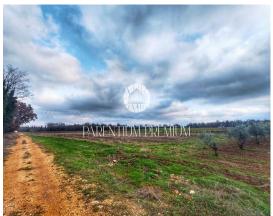

Istria, Poreč area

Agricultural land in a peaceful environment with 60 beautiful olive trees over 10 years old.

The land has an access road and is only 5 km from the center of Poreč and the sea.

Electricity is at a distance of 500 m and water is nearby.