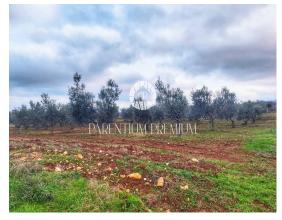

Istria, Poreč area

Agricultural land in a peaceful environment with 60 beautiful olive trees over 10 years old.

The land has an access road and is only 5 km from the center of Poreč and the sea.

Electricity is at a distance of 500 m and water is nearby.