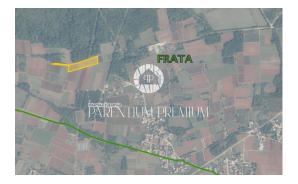

## PARENTIUM REAL ESTATE Vukovarska 19, 52440 Poreč

mail: office@parentium-realestate.com web: www.parentium-realestate.com

info: +385 99 21 46 917 | +385 98 99 46 041

| Code:                  | 01143    |
|------------------------|----------|
| Location :             | Poreč    |
| Building size :        | 0 m2     |
| Lot size :             | 10200 m2 |
| Distance from center : | 5000 m   |
| Distance from sea :    | 5000 m   |

Istria, Poreč area

Agricultural land in a peaceful environment with 60 beautiful olive trees over 10 years old.

The land has an access road and is only 5 km from the center of Poreč and the sea.

Electricity is at a distance of 500 m and water is nearby.