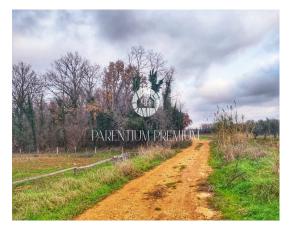

Istria, Poreč area

Agricultural land in a peaceful environment with 60 beautiful olive trees over 10 years old.

The land has an access road and is only 5 km from the center of Poreč and the sea.

Electricity is at a distance of 500 m and water is nearby.