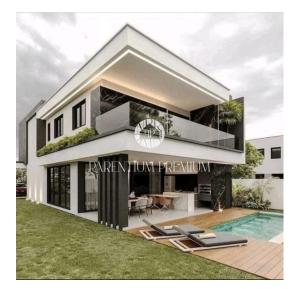

## Istria, Porec

In one of the most attractive locations near the center of Poreč, only 900m from the first beautiful beaches, this excellent building plot with a total area of

## 610m2 is located.

The plot of land has a regular shape with a view of the sea and a project for a modern villa of excellent design has been conceived on it.

For now, land can be bought without a project until the moment when the seller submits the paperwork for obtaining a building permit. It is currently possible to create a project according to your own wishes

All infrastructure required for construction is located in the immediate vicinity of the plot.

The unique location and unhindered conditions for the realization of your project are a great opportunity on the market.