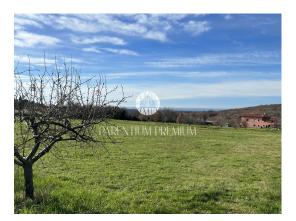

## Price : 140.000 €

Istria, Poreč area

A building plot of regular shape in the vicinity of Poreč with a total area of 950m2 is for sale.

The land is located in an excellent location with a view of the sea and beautiful surroundings

All necessary infrastructure is located in the immediate vicinity of the plot (electricity, water, sewerage).

An excellent location and the possibility of building a family house with a garden and a swimming pool or a holiday villa are an ideal opportunity to solve the housing issue or as a business investment.