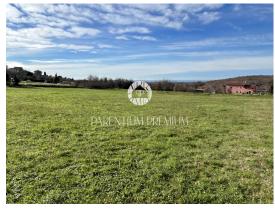

## Price : 140.000 €

Istria, Poreč area

A building plot of regular shape in the vicinity of Poreč with a total area of 950m2 is for sale.

The land is located in an excellent location with a view of the sea and beautiful surroundings

All necessary infrastructure is located in the immediate vicinity of the plot (electricity, water, sewerage).

An excellent location and the possibility of building a family house with a garden and a swimming pool or a holiday villa are an ideal opportunity to solve the housing issue or as a business investment.