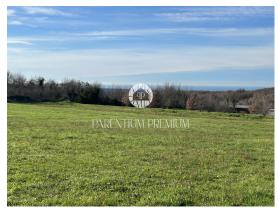

## Price : 140.000 €

Istria, Poreč area

A building plot of regular shape in the vicinity of Poreč with a total area of 950m2 is for sale.

The land is located in an excellent location with a view of the sea and beautiful surroundings

All necessary infrastructure is located in the immediate vicinity of the plot (electricity, water, sewerage).

An excellent location and the possibility of building a family house with a garden and a swimming pool or a holiday villa are an ideal opportunity to solve the housing issue or as a business investment.